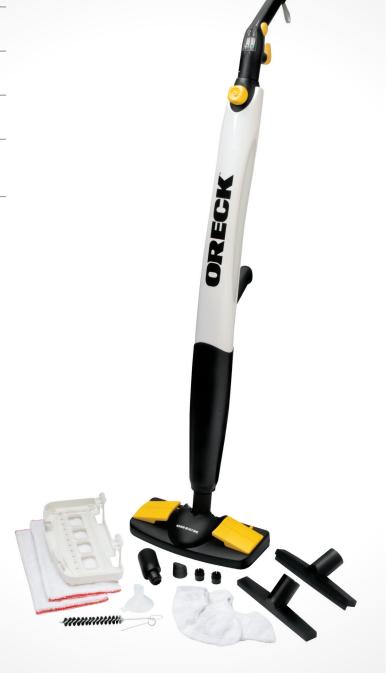

## REUSABLE, MACHINE-WASHABLE MICROFIBER PADS—No replacement pads to purchase

ABOVE FLOOR

FINGERTIP CONTROLS

USE ON MOST FLOOR SURFACES

## Specifications:

|                           | DECCRIPTION                |
|---------------------------|----------------------------|
|                           | DESCRIPTION                |
| Model Number              | STEAM100LRH                |
| Weight                    | About 10 lbs.              |
| Width of Cleaning Head    | 11.5"                      |
| Capacity                  | 40 oz.                     |
| Warranty                  | 1 Year Limited**           |
| Cord Length               | 25'                        |
| Power                     | 1400 watts                 |
| <b>Product Dimensions</b> | 45.5" H x 10.3" L x 4.6" W |
| Accessories               | 4 piece attachment set     |